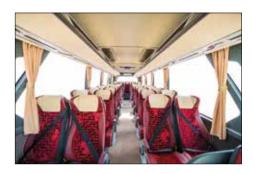

With its capacity upto 39 seats, Visigo offers a high level of comfort to its crew and passengers, just like a full-size coach. The driver's comfort and the safety on board are essential for a safe and pleasant journey. That's why Visigo's driver compartment is designed in a way to assure the both. Visigo offers the maximum level of comfort for its passengers as well. The passengers of Visigo enjoy a stylish interior design. Comfortable passenger seats and high level comfort equipments turn the longer-haul rides into pleasant journeys for the passengers. Huge luggage compartment serves the passengers who are travelling with their belongings, which is essential especially in airport and intercity transportations.