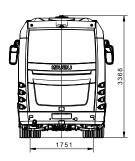

VISIGO

| TECHNICAL SPECIFICATIONS                                                                                                                                                                                                                                                                                                                                                            | VISIGO                                                                                                   |
|-------------------------------------------------------------------------------------------------------------------------------------------------------------------------------------------------------------------------------------------------------------------------------------------------------------------------------------------------------------------------------------|----------------------------------------------------------------------------------------------------------|
| Dimensions (mm)                                                                                                                                                                                                                                                                                                                                                                     |                                                                                                          |
| Maximum Length                                                                                                                                                                                                                                                                                                                                                                      | 9560                                                                                                     |
| Maximum Width                                                                                                                                                                                                                                                                                                                                                                       | 2454                                                                                                     |
| Maximum Height                                                                                                                                                                                                                                                                                                                                                                      | 3368 (Inc. A/C)                                                                                          |
| Wheelbase                                                                                                                                                                                                                                                                                                                                                                           | 4660                                                                                                     |
| Front Overhang                                                                                                                                                                                                                                                                                                                                                                      | 1890                                                                                                     |
| Rear Overhang                                                                                                                                                                                                                                                                                                                                                                       | 3010                                                                                                     |
| Front Track Width                                                                                                                                                                                                                                                                                                                                                                   | 2012                                                                                                     |
| Rear Track Width                                                                                                                                                                                                                                                                                                                                                                    | 1751                                                                                                     |
| Inner Height                                                                                                                                                                                                                                                                                                                                                                        | 1950 (Max)                                                                                               |
| Weights (kg)                                                                                                                                                                                                                                                                                                                                                                        |                                                                                                          |
| Gross Vehicle Weight                                                                                                                                                                                                                                                                                                                                                                | 13500                                                                                                    |
| Curb Weight                                                                                                                                                                                                                                                                                                                                                                         | 9150                                                                                                     |
| Front Axle Capacity                                                                                                                                                                                                                                                                                                                                                                 | 5000                                                                                                     |
| Rear Axle Capacity                                                                                                                                                                                                                                                                                                                                                                  | 8500                                                                                                     |
| Engine                                                                                                                                                                                                                                                                                                                                                                              |                                                                                                          |
| Model                                                                                                                                                                                                                                                                                                                                                                               | CUMMINS ISB 6.7 E6 250B (Euro VI)                                                                        |
| Type                                                                                                                                                                                                                                                                                                                                                                                | Commonrail Turbo Diesel Intercooler                                                                      |
| Cylinders                                                                                                                                                                                                                                                                                                                                                                           | 6                                                                                                        |
| Displacement (cc)                                                                                                                                                                                                                                                                                                                                                                   | 6700                                                                                                     |
| Maximum Power (PS/rpm)                                                                                                                                                                                                                                                                                                                                                              | 244 / 2100                                                                                               |
| Maximum Torque (Nm/rpm (Kgm/rpm)                                                                                                                                                                                                                                                                                                                                                    | 1000 / 1200-1600                                                                                         |
| Transmission                                                                                                                                                                                                                                                                                                                                                                        | 10007 1200 1000                                                                                          |
| Model                                                                                                                                                                                                                                                                                                                                                                               | Automated, ZF 6AS1010BO                                                                                  |
| Final Gear Ratio                                                                                                                                                                                                                                                                                                                                                                    | 4,1                                                                                                      |
| Clutch                                                                                                                                                                                                                                                                                                                                                                              | Dry Type                                                                                                 |
| Steering System                                                                                                                                                                                                                                                                                                                                                                     | Hydraulic, Tilt and Telescopic                                                                           |
| Minimum Turning Radius (mm)                                                                                                                                                                                                                                                                                                                                                         | 7100                                                                                                     |
| Tyres                                                                                                                                                                                                                                                                                                                                                                               | 265/70 R19,5                                                                                             |
| Gradeability (%)                                                                                                                                                                                                                                                                                                                                                                    | 43,50                                                                                                    |
| Suspensions                                                                                                                                                                                                                                                                                                                                                                         | 40,00                                                                                                    |
| Odapenalona                                                                                                                                                                                                                                                                                                                                                                         | Air Suspension - 2 Air Bellows                                                                           |
| Front                                                                                                                                                                                                                                                                                                                                                                               | Independent Suspension                                                                                   |
| Rear                                                                                                                                                                                                                                                                                                                                                                                | Air Suspension - 4 Air Bellows                                                                           |
| Kneeling System                                                                                                                                                                                                                                                                                                                                                                     | S                                                                                                        |
| Brake System                                                                                                                                                                                                                                                                                                                                                                        | -                                                                                                        |
| Front / Rear                                                                                                                                                                                                                                                                                                                                                                        | Disc / Disc                                                                                              |
| System                                                                                                                                                                                                                                                                                                                                                                              | EBS, ESC, ABS, ASR                                                                                       |
| Cyclan                                                                                                                                                                                                                                                                                                                                                                              | Full Air Brake System, Dual Circuit, Electron                                                            |
| Service                                                                                                                                                                                                                                                                                                                                                                             | ical actuated                                                                                            |
| Parking Brake                                                                                                                                                                                                                                                                                                                                                                       |                                                                                                          |
|                                                                                                                                                                                                                                                                                                                                                                                     | Air Actuated, Operating on Rear Axle                                                                     |
|                                                                                                                                                                                                                                                                                                                                                                                     | Air Actuated, Operating on Rear Axle                                                                     |
| Auxiliary Brake                                                                                                                                                                                                                                                                                                                                                                     | Air Actuated, Operating on Rear Axle  Turbo Brake and Retarder                                           |
| Auxiliary Brake<br>Fuel Tank                                                                                                                                                                                                                                                                                                                                                        | Turbo Brake and Retarder                                                                                 |
| Auxiliary Brake<br>Fuel Tank<br>Fuel Tank Capacity (It)                                                                                                                                                                                                                                                                                                                             | Turbo Brake and Retarder 250                                                                             |
| Auxiliary Brake Fuel Tank Fuel Tank Capacity (It) Fuel Tank Cap Lock                                                                                                                                                                                                                                                                                                                | Turbo Brake and Retarder  250 S                                                                          |
| Auxiliary Brake Fuel Tank Fuel Tank Capacity (It) Fuel Tank Cap Lock Diesel Exhaust Fluid Tank(It)                                                                                                                                                                                                                                                                                  | Turbo Brake and Retarder 250                                                                             |
| Auxiliary Brake Fuel Tank Fuel Tank Capacity (It) Fuel Tank Cap Lock Diesel Exhaust Fluid Tank(It) Luggage Compartment                                                                                                                                                                                                                                                              | Turbo Brake and Retarder  250 S 19                                                                       |
| Auxiliary Brake Fuel Tank Fuel Tank Capacity (It) Fuel Tank Cap Lock Diesel Exhaust Fluid Tank(It) Luggage Compartment Luggage Capacity (m3)                                                                                                                                                                                                                                        | Turbo Brake and Retarder  250 S 19 5,5                                                                   |
| Auxiliary Brake Fuel Tank Fuel Tank Capacity (It) Fuel Tank Cap Lock Diesel Exhaust Fluid Tank(It) Luggage Compartment Luggage Capacity (m3) Carpet Covering                                                                                                                                                                                                                        | Turbo Brake and Retarder  250 S 19 5,5 S                                                                 |
| Auxiliary Brake Fuel Tank Fuel Tank Capacity (It) Fuel Tank Cap Lock Diesel Exhaust Fluid Tank(It) Luggage Compartment Luggage Capacity (m3) Carpet Covering Luggage Compartment Lighting                                                                                                                                                                                           | Turbo Brake and Retarder  250 S 19 5,5 S S                                                               |
| Auxiliary Brake Fuel Tank Fuel Tank Capacity (It) Fuel Tank Cap Lock Diesel Exhaust Fluid Tank(It) Luggage Compartment Luggage Capacity (m3) Carpet Covering Luggage Compartment Lighting Central Locking System                                                                                                                                                                    | Turbo Brake and Retarder  250 S 19 5,5 S S Opt                                                           |
| Auxiliary Brake Fuel Tank Fuel Tank Capacity (It) Fuel Tank Cap Lock Diesel Exhaust Fluid Tank(It) Lugage Compartment Lugage Capacity (m3) Carpet Covering Luggage Compartment Lighting Central Locking System Luggage Compartment Lids                                                                                                                                             | Turbo Brake and Retarder  250 S 19 5,5 S S Opt Vertical Opening                                          |
| Auxiliary Brake Fuel Tank Fuel Tank Capacity (It) Fuel Tank Cap Lock Diesel Exhaust Fluid Tank(It) Luggage Compartment Luggage Capacity (m3) Carpet Covering Luggage Compartment Lighting Central Locking System Luggage Compartment Lids Luggage Compartment Lids Luggage Compartment Door Warning                                                                                 | Turbo Brake and Retarder  250 S 19 5,5 S S Opt Vertical Opening S                                        |
| Auxiliary Brake Fuel Tank Fuel Tank Capacity (It) Fuel Tank Cap Lock Diesel Exhaust Fluid Tank(It) Lugage Compartment Luggage Capacity (m3) Carpet Covering Luggage Compartment Lighting Central Locking System Luggage Compartment Lids Luggage Compartment Lids Luggage Compartment Door Warning Interior Luggage Racks                                                           | Turbo Brake and Retarder  250 S 19 5,5 S S Opt Vertical Opening                                          |
| Auxiliary Brake Fuel Tank Fuel Tank Capacity (It) Fuel Tank Cap Lock Diesel Exhaust Fluid Tank(It) Lugage Compartment Luggage Capacity (m3) Carpet Covering Luggage Compartment Lighting Central Locking System Luggage Compartment Lids Luggage Compartment Door Warning Interior Luggage Racks Electrical System                                                                  | Turbo Brake and Retarder  250 S 19 5,5 S S Opt Vertical Opening S S                                      |
| Auxiliary Brake Fuel Tank Fuel Tank Capacity (It) Fuel Tank Cap Lock Diesel Exhaust Fluid Tank(It) Lugage Compartment Luggage Capacity (m3) Carpet Covering Luggage Compartment Lighting Central Locking System Luggage Compartment Lids Luggage Compartment Door Warning Interior Luggage Racks Electrical System Nominal Voltage                                                  | Turbo Brake and Retarder  250 S 19 5,5 S S Opt Vertical Opening S S 24V                                  |
| Auxiliary Brake Fuel Tank Fuel Tank Capacity (It) Fuel Tank Cap Lock Diesel Exhaust Fluid Tank(It) Luggage Compartment Luggage Capacity (m3) Carpet Covering Luggage Compartment Lighting Central Locking System Luggage Compartment Lids Luggage Compartment Door Warning Interior Luggage Racks Electrical System Nominal Voltage Battery                                         | Turbo Brake and Retarder  250 S 19 5,5 S S Opt Vertical Opening S S 24V 24V 224V (2x12V) -150 Ah         |
| Auxiliary Brake Fuel Tank Fuel Tank Capacity (It) Fuel Tank Cap Lock Diesel Exhaust Fluid Tank(It) Lugage Compartment Luggage Capacity (m3) Carpet Covering Luggage Compartment Lighting Central Locking System Luggage Compartment Lids Luggage Compartment Door Warning Interior Luggage Racks Electrical System Nominal Voltage                                                  | Turbo Brake and Retarder  250 S 19 5,5 S S Opt Vertical Opening S S S 44V 24V (2x12V) -150 Ah 24V - 5 kW |
| Auxiliary Brake Fuel Tank Fuel Tank Capacity (It) Fuel Tank Cap Lock Diesel Exhaust Fluid Tank(It) Luggage Compartment Luggage Capacity (m3) Carpet Covering Luggage Compartment Lighting Central Locking System Luggage Compartment Lids Luggage Compartment Door Warning Interior Luggage Racks Electrical System Nominal Voltage Battery                                         | Turbo Brake and Retarder  250 S 19 5,5 S S Opt Vertical Opening S S 24V 24V 224V (2x12V) -150 Ah         |
| Auxiliary Brake Fuel Tank Fuel Tank Capacity (It) Fuel Tank Cap Lock Diesel Exhaust Fluid Tank(It) Luggage Compartment Luggage Capacity (m3) Carpet Covering Luggage Compartment Lighting Central Locking System Luggage Compartment Lids Luggage Compartment Lids Luggage Compartment Door Warning Interior Luggage Racks Electrical System Nominal Voltage Battery Starter Engine | Turbo Brake and Retarder  250 S 19 5,5 S S Opt Vertical Opening S S S 44V 24V (2x12V) -150 Ah 24V - 5 kW |