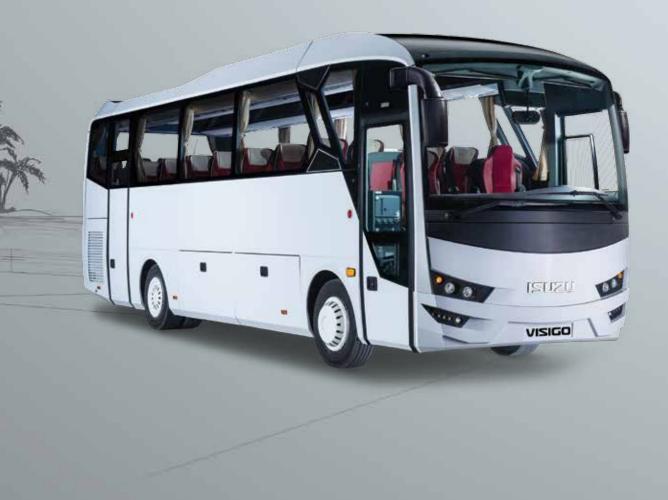

S: Standard Opt: Optional

Anadolu Isuzu's 9,5 meter medium-coach, Visigo, has Euro 6 Cummins engine which produces 254 HP at 2100 rpm. The new Visigo provides a comfortable journey to the driver and the passengers with its stylish interior and exterior design, and comfort equipments.

With its capacity upto 39 seats, Visigo offers a high level of comfort to its crew and passengers, just like a full-size coach. The driver's comfort and the safety on board are essential for a safe and pleasant journey. That's why Visigo's driver compartment is designed in a way to assure the both. Visigo offers the maximum level of comfort for its passengers as well. The passengers of Visigo enjoy a stylish interior design. Comfortable passenger seats and high level comfort equipments turn the longer-haul rides into pleasant journeys for the passengers. Huge luggage compartment serves the passengers who are travelling with their belongings, which is essential especially in airport and intercity transportations.