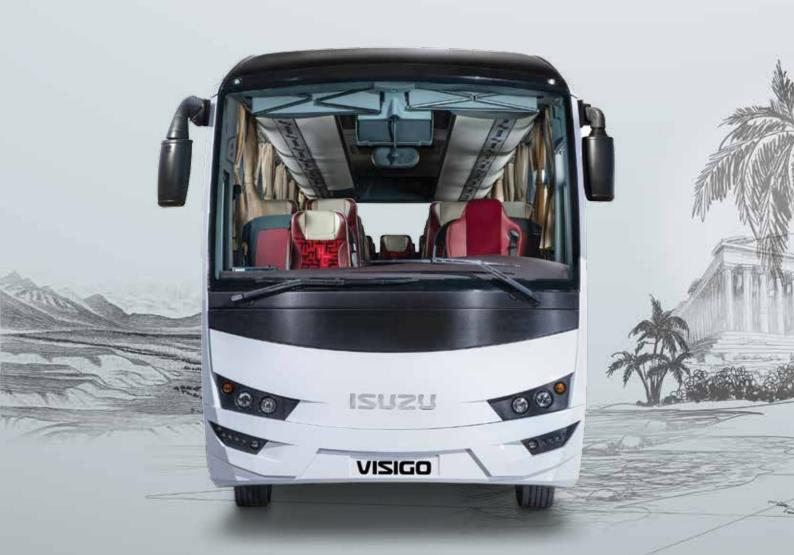

With its capacity upto 39 seats, Visigo offers a high level of comfort to its crew and passengers, just like a full-size coach. The driver's comfort and the safety on board are essential for a safe and pleasant journey. That's why Visigo's driver compartment is designed in a way to assure the both. Visigo offers the maximum level of comfort for its passengers as well. The passengers of Visigo enjoy a stylish interior design. Comfortable passenger seats and high level comfort equipments turn the longer-haul rides into pleasant journeys for the passengers. Huge luggage compartment serves the passengers who are travelling with their belongings, which is essential especially in airport and intercity transportations.