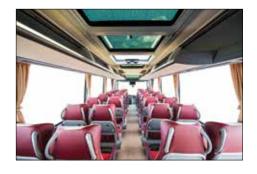

With its capacity upto 39 seats, Visigo offers a high level of comfort to its crew and passengers, just like a full-size coach. The driver's comfort and the safety on board are essential for a safe and pleasant journey. That's why Visigo's driver compartment is designed in a way to assure the both. Visigo offers the maximum level of comfort for its passengers as well. The passengers of Visigo enjoy a stylish interior design. Comfortable passenger seats and high level comfort equipments turn the longer-haul rides into pleasant journeys for the passengers. Huge luggage compartment serves the passengers who are travelling with their belongings, which is essential especially in airport and intercity transportations.