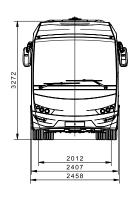

VISIGO

| TECHNICAL SPECIFICATIONS                                                                                                                                                                                                                                                                                                                                                            | VISIGO                                                                                                   |
|-------------------------------------------------------------------------------------------------------------------------------------------------------------------------------------------------------------------------------------------------------------------------------------------------------------------------------------------------------------------------------------|----------------------------------------------------------------------------------------------------------|
| Dimensions (mm)                                                                                                                                                                                                                                                                                                                                                                     |                                                                                                          |
| Maximum Length                                                                                                                                                                                                                                                                                                                                                                      | 9560                                                                                                     |
| Maximum Width                                                                                                                                                                                                                                                                                                                                                                       | 2454                                                                                                     |
| Maximum Height                                                                                                                                                                                                                                                                                                                                                                      | 3368 (Inc. A/C)                                                                                          |
| Wheelbase                                                                                                                                                                                                                                                                                                                                                                           | 4660                                                                                                     |
| Front Overhang                                                                                                                                                                                                                                                                                                                                                                      | 1890                                                                                                     |
| Rear Overhang                                                                                                                                                                                                                                                                                                                                                                       | 3010                                                                                                     |
| Front Track Width                                                                                                                                                                                                                                                                                                                                                                   | 2012                                                                                                     |
| Rear Track Width                                                                                                                                                                                                                                                                                                                                                                    | 1751                                                                                                     |
| Inner Height                                                                                                                                                                                                                                                                                                                                                                        | 1950 (Max)                                                                                               |
| Weights (kg)                                                                                                                                                                                                                                                                                                                                                                        |                                                                                                          |
| Gross Vehicle Weight                                                                                                                                                                                                                                                                                                                                                                | 13500                                                                                                    |
| Curb Weight                                                                                                                                                                                                                                                                                                                                                                         | 9150                                                                                                     |
| Front Axle Capacity                                                                                                                                                                                                                                                                                                                                                                 | 5000                                                                                                     |
| Rear Axle Capacity                                                                                                                                                                                                                                                                                                                                                                  | 8500                                                                                                     |
| Engine                                                                                                                                                                                                                                                                                                                                                                              |                                                                                                          |
| Model                                                                                                                                                                                                                                                                                                                                                                               | CUMMINS ISB 6.7 E6 250B (Euro VI)                                                                        |
| Type                                                                                                                                                                                                                                                                                                                                                                                | Commonrail Turbo Diesel Intercooler                                                                      |
| Cylinders                                                                                                                                                                                                                                                                                                                                                                           | 6                                                                                                        |
| Displacement (cc)                                                                                                                                                                                                                                                                                                                                                                   | 6700                                                                                                     |
| Maximum Power (PS/rpm)                                                                                                                                                                                                                                                                                                                                                              | 244 / 2100                                                                                               |
| Maximum Torque (Nm/rpm (Kgm/rpm)                                                                                                                                                                                                                                                                                                                                                    | 1000 / 1200-1600                                                                                         |
| Transmission                                                                                                                                                                                                                                                                                                                                                                        | 10007 1200 1000                                                                                          |
| Model                                                                                                                                                                                                                                                                                                                                                                               | Automated, ZF 6AS1010BO                                                                                  |
| Final Gear Ratio                                                                                                                                                                                                                                                                                                                                                                    | 4,1                                                                                                      |
| Clutch                                                                                                                                                                                                                                                                                                                                                                              | Dry Type                                                                                                 |
| Steering System                                                                                                                                                                                                                                                                                                                                                                     | Hydraulic, Tilt and Telescopic                                                                           |
| Minimum Turning Radius (mm)                                                                                                                                                                                                                                                                                                                                                         | 7100                                                                                                     |
| Tyres                                                                                                                                                                                                                                                                                                                                                                               | 265/70 R19,5                                                                                             |
| Gradeability (%)                                                                                                                                                                                                                                                                                                                                                                    | 43,50                                                                                                    |
| Suspensions                                                                                                                                                                                                                                                                                                                                                                         | 40,00                                                                                                    |
| Odapenalona                                                                                                                                                                                                                                                                                                                                                                         | Air Suspension - 2 Air Bellows                                                                           |
| Front                                                                                                                                                                                                                                                                                                                                                                               | Independent Suspension                                                                                   |
| Rear                                                                                                                                                                                                                                                                                                                                                                                | Air Suspension - 4 Air Bellows                                                                           |
| Kneeling System                                                                                                                                                                                                                                                                                                                                                                     | S                                                                                                        |
| Brake System                                                                                                                                                                                                                                                                                                                                                                        | -                                                                                                        |
| Front / Rear                                                                                                                                                                                                                                                                                                                                                                        | Disc / Disc                                                                                              |
| System                                                                                                                                                                                                                                                                                                                                                                              | EBS, ESC, ABS, ASR                                                                                       |
| Cyclan                                                                                                                                                                                                                                                                                                                                                                              | Full Air Brake System, Dual Circuit, Electron                                                            |
| Service                                                                                                                                                                                                                                                                                                                                                                             | ical actuated                                                                                            |
| Parking Brake                                                                                                                                                                                                                                                                                                                                                                       |                                                                                                          |
|                                                                                                                                                                                                                                                                                                                                                                                     | Air Actuated, Operating on Rear Axle                                                                     |
|                                                                                                                                                                                                                                                                                                                                                                                     | Air Actuated, Operating on Rear Axle                                                                     |
| Auxiliary Brake                                                                                                                                                                                                                                                                                                                                                                     | Air Actuated, Operating on Rear Axle  Turbo Brake and Retarder                                           |
| Auxiliary Brake<br>Fuel Tank                                                                                                                                                                                                                                                                                                                                                        | Turbo Brake and Retarder                                                                                 |
| Auxiliary Brake<br>Fuel Tank<br>Fuel Tank Capacity (It)                                                                                                                                                                                                                                                                                                                             | Turbo Brake and Retarder 250                                                                             |
| Auxiliary Brake Fuel Tank Fuel Tank Capacity (It) Fuel Tank Cap Lock                                                                                                                                                                                                                                                                                                                | Turbo Brake and Retarder  250 S                                                                          |
| Auxiliary Brake Fuel Tank Fuel Tank Capacity (It) Fuel Tank Cap Lock Diesel Exhaust Fluid Tank(It)                                                                                                                                                                                                                                                                                  | Turbo Brake and Retarder 250                                                                             |
| Auxiliary Brake Fuel Tank Fuel Tank Capacity (It) Fuel Tank Cap Lock Diesel Exhaust Fluid Tank(It) Luggage Compartment                                                                                                                                                                                                                                                              | Turbo Brake and Retarder  250 S 19                                                                       |
| Auxiliary Brake Fuel Tank Fuel Tank Capacity (It) Fuel Tank Cap Lock Diesel Exhaust Fluid Tank(It) Luggage Compartment Luggage Capacity (m3)                                                                                                                                                                                                                                        | Turbo Brake and Retarder  250 S 19 5,5                                                                   |
| Auxiliary Brake Fuel Tank Fuel Tank Capacity (It) Fuel Tank Cap Lock Diesel Exhaust Fluid Tank(It) Luggage Compartment Luggage Capacity (m3) Carpet Covering                                                                                                                                                                                                                        | Turbo Brake and Retarder  250 S 19 5,5 S                                                                 |
| Auxiliary Brake Fuel Tank Fuel Tank Capacity (It) Fuel Tank Cap Lock Diesel Exhaust Fluid Tank(It) Luggage Compartment Luggage Capacity (m3) Carpet Covering Luggage Compartment Lighting                                                                                                                                                                                           | Turbo Brake and Retarder  250 S 19 5,5 S S                                                               |
| Auxiliary Brake Fuel Tank Fuel Tank Capacity (It) Fuel Tank Cap Lock Diesel Exhaust Fluid Tank(It) Luggage Compartment Luggage Capacity (m3) Carpet Covering Luggage Compartment Lighting Central Locking System                                                                                                                                                                    | Turbo Brake and Retarder  250 S 19 5,5 S S Opt                                                           |
| Auxiliary Brake Fuel Tank Fuel Tank Capacity (It) Fuel Tank Cap Lock Diesel Exhaust Fluid Tank(It) Lugage Compartment Lugage Capacity (m3) Carpet Covering Luggage Compartment Lighting Central Locking System Luggage Compartment Lids                                                                                                                                             | Turbo Brake and Retarder  250 S 19 5,5 S S Opt Vertical Opening                                          |
| Auxiliary Brake Fuel Tank Fuel Tank Capacity (It) Fuel Tank Cap Lock Diesel Exhaust Fluid Tank(It) Luggage Compartment Luggage Capacity (m3) Carpet Covering Luggage Compartment Lighting Central Locking System Luggage Compartment Lids Luggage Compartment Lids Luggage Compartment Door Warning                                                                                 | Turbo Brake and Retarder  250 S 19 5,5 S S Opt Vertical Opening S                                        |
| Auxiliary Brake Fuel Tank Fuel Tank Capacity (It) Fuel Tank Cap Lock Diesel Exhaust Fluid Tank(It) Lugage Compartment Luggage Capacity (m3) Carpet Covering Luggage Compartment Lighting Central Locking System Luggage Compartment Lids Luggage Compartment Lids Luggage Compartment Door Warning Interior Luggage Racks                                                           | Turbo Brake and Retarder  250 S 19 5,5 S S Opt Vertical Opening                                          |
| Auxiliary Brake Fuel Tank Fuel Tank Capacity (It) Fuel Tank Cap Lock Diesel Exhaust Fluid Tank(It) Lugage Compartment Luggage Capacity (m3) Carpet Covering Luggage Compartment Lighting Central Locking System Luggage Compartment Lids Luggage Compartment Door Warning Interior Luggage Racks Electrical System                                                                  | Turbo Brake and Retarder  250 S 19 5,5 S S Opt Vertical Opening S S                                      |
| Auxiliary Brake Fuel Tank Fuel Tank Capacity (It) Fuel Tank Cap Lock Diesel Exhaust Fluid Tank(It) Lugage Compartment Luggage Capacity (m3) Carpet Covering Luggage Compartment Lighting Central Locking System Luggage Compartment Lids Luggage Compartment Door Warning Interior Luggage Racks Electrical System Nominal Voltage                                                  | Turbo Brake and Retarder  250 S 19 5,5 S S Opt Vertical Opening S S 24V                                  |
| Auxiliary Brake Fuel Tank Fuel Tank Capacity (It) Fuel Tank Cap Lock Diesel Exhaust Fluid Tank(It) Luggage Compartment Luggage Capacity (m3) Carpet Covering Luggage Compartment Lighting Central Locking System Luggage Compartment Lids Luggage Compartment Door Warning Interior Luggage Racks Electrical System Nominal Voltage Battery                                         | Turbo Brake and Retarder  250 S 19 5,5 S S Opt Vertical Opening S S 24V 24V 224V (2x12V) -150 Ah         |
| Auxiliary Brake Fuel Tank Fuel Tank Capacity (It) Fuel Tank Cap Lock Diesel Exhaust Fluid Tank(It) Lugage Compartment Luggage Capacity (m3) Carpet Covering Luggage Compartment Lighting Central Locking System Luggage Compartment Lids Luggage Compartment Door Warning Interior Luggage Racks Electrical System Nominal Voltage                                                  | Turbo Brake and Retarder  250 S 19 5,5 S S Opt Vertical Opening S S S 44V 24V (2x12V) -150 Ah 24V - 5 kW |
| Auxiliary Brake Fuel Tank Fuel Tank Capacity (It) Fuel Tank Cap Lock Diesel Exhaust Fluid Tank(It) Luggage Compartment Luggage Capacity (m3) Carpet Covering Luggage Compartment Lighting Central Locking System Luggage Compartment Lids Luggage Compartment Door Warning Interior Luggage Racks Electrical System Nominal Voltage Battery                                         | Turbo Brake and Retarder  250 S 19 5,5 S S Opt Vertical Opening S S 24V 24V 224V (2x12V) -150 Ah         |
| Auxiliary Brake Fuel Tank Fuel Tank Capacity (It) Fuel Tank Cap Lock Diesel Exhaust Fluid Tank(It) Luggage Compartment Luggage Capacity (m3) Carpet Covering Luggage Compartment Lighting Central Locking System Luggage Compartment Lids Luggage Compartment Lids Luggage Compartment Door Warning Interior Luggage Racks Electrical System Nominal Voltage Battery Starter Engine | Turbo Brake and Retarder  250 S 19 5,5 S S Opt Vertical Opening S S S 44V 24V (2x12V) -150 Ah 24V - 5 kW |