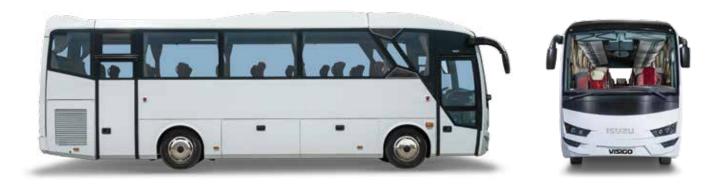

VISIGO

| TECHNICAL SPECIFICATIONS                                                                                                                                                                                                                                                                                                                                                            | VISIGO                                                                                                   |
|-------------------------------------------------------------------------------------------------------------------------------------------------------------------------------------------------------------------------------------------------------------------------------------------------------------------------------------------------------------------------------------|----------------------------------------------------------------------------------------------------------|
| Dimensions (mm)                                                                                                                                                                                                                                                                                                                                                                     |                                                                                                          |
| Maximum Length                                                                                                                                                                                                                                                                                                                                                                      | 9560                                                                                                     |
| Maximum Width                                                                                                                                                                                                                                                                                                                                                                       | 2454                                                                                                     |
| Maximum Height                                                                                                                                                                                                                                                                                                                                                                      | 3368 (Inc. A/C)                                                                                          |
| Wheelbase                                                                                                                                                                                                                                                                                                                                                                           | 4660                                                                                                     |
| Front Overhang                                                                                                                                                                                                                                                                                                                                                                      | 1890                                                                                                     |
| Rear Overhang                                                                                                                                                                                                                                                                                                                                                                       | 3010                                                                                                     |
| Front Track Width                                                                                                                                                                                                                                                                                                                                                                   | 2012                                                                                                     |
| Rear Track Width                                                                                                                                                                                                                                                                                                                                                                    | 1751                                                                                                     |
| Inner Height                                                                                                                                                                                                                                                                                                                                                                        | 1950 (Max)                                                                                               |
| Weights (kg)                                                                                                                                                                                                                                                                                                                                                                        |                                                                                                          |
| Gross Vehicle Weight                                                                                                                                                                                                                                                                                                                                                                | 13500                                                                                                    |
| Curb Weight                                                                                                                                                                                                                                                                                                                                                                         | 9150                                                                                                     |
| Front Axle Capacity                                                                                                                                                                                                                                                                                                                                                                 | 5000                                                                                                     |
| Rear Axle Capacity                                                                                                                                                                                                                                                                                                                                                                  | 8500                                                                                                     |
| Engine                                                                                                                                                                                                                                                                                                                                                                              |                                                                                                          |
| Model                                                                                                                                                                                                                                                                                                                                                                               | CUMMINS ISB 6.7 E6 250B (Euro VI)                                                                        |
| Type                                                                                                                                                                                                                                                                                                                                                                                | Commonrail Turbo Diesel Intercooler                                                                      |
| Cylinders                                                                                                                                                                                                                                                                                                                                                                           | 6                                                                                                        |
| Displacement (cc)                                                                                                                                                                                                                                                                                                                                                                   | 6700                                                                                                     |
| Maximum Power (PS/rpm)                                                                                                                                                                                                                                                                                                                                                              | 244 / 2100                                                                                               |
| Maximum Torque (Nm/rpm (Kgm/rpm)                                                                                                                                                                                                                                                                                                                                                    | 1000 / 1200-1600                                                                                         |
| Transmission                                                                                                                                                                                                                                                                                                                                                                        | 10007 1200 1000                                                                                          |
| Model                                                                                                                                                                                                                                                                                                                                                                               | Automated, ZF 6AS1010BO                                                                                  |
| Final Gear Ratio                                                                                                                                                                                                                                                                                                                                                                    | 4,1                                                                                                      |
| Clutch                                                                                                                                                                                                                                                                                                                                                                              | Dry Type                                                                                                 |
| Steering System                                                                                                                                                                                                                                                                                                                                                                     | Hydraulic, Tilt and Telescopic                                                                           |
| Minimum Turning Radius (mm)                                                                                                                                                                                                                                                                                                                                                         | 7100                                                                                                     |
| Tyres                                                                                                                                                                                                                                                                                                                                                                               | 265/70 R19,5                                                                                             |
| Gradeability (%)                                                                                                                                                                                                                                                                                                                                                                    | 43,50                                                                                                    |
| Suspensions                                                                                                                                                                                                                                                                                                                                                                         | 40,00                                                                                                    |
| Odapenalona                                                                                                                                                                                                                                                                                                                                                                         | Air Suspension - 2 Air Bellows                                                                           |
| Front                                                                                                                                                                                                                                                                                                                                                                               | Independent Suspension                                                                                   |
| Rear                                                                                                                                                                                                                                                                                                                                                                                | Air Suspension - 4 Air Bellows                                                                           |
| Kneeling System                                                                                                                                                                                                                                                                                                                                                                     | S                                                                                                        |
| Brake System                                                                                                                                                                                                                                                                                                                                                                        | -                                                                                                        |
| Front / Rear                                                                                                                                                                                                                                                                                                                                                                        | Disc / Disc                                                                                              |
| System                                                                                                                                                                                                                                                                                                                                                                              | EBS, ESC, ABS, ASR                                                                                       |
| Cyclan                                                                                                                                                                                                                                                                                                                                                                              | Full Air Brake System, Dual Circuit, Electron                                                            |
| Service                                                                                                                                                                                                                                                                                                                                                                             | ical actuated                                                                                            |
| Parking Brake                                                                                                                                                                                                                                                                                                                                                                       |                                                                                                          |
|                                                                                                                                                                                                                                                                                                                                                                                     | Air Actuated, Operating on Rear Axle                                                                     |
|                                                                                                                                                                                                                                                                                                                                                                                     | Air Actuated, Operating on Rear Axle                                                                     |
| Auxiliary Brake                                                                                                                                                                                                                                                                                                                                                                     | Air Actuated, Operating on Rear Axle  Turbo Brake and Retarder                                           |
| Auxiliary Brake<br>Fuel Tank                                                                                                                                                                                                                                                                                                                                                        | Turbo Brake and Retarder                                                                                 |
| Auxiliary Brake<br>Fuel Tank<br>Fuel Tank Capacity (It)                                                                                                                                                                                                                                                                                                                             | Turbo Brake and Retarder 250                                                                             |
| Auxiliary Brake Fuel Tank Fuel Tank Capacity (It) Fuel Tank Cap Lock                                                                                                                                                                                                                                                                                                                | Turbo Brake and Retarder  250 S                                                                          |
| Auxiliary Brake Fuel Tank Fuel Tank Capacity (It) Fuel Tank Cap Lock Diesel Exhaust Fluid Tank(It)                                                                                                                                                                                                                                                                                  | Turbo Brake and Retarder 250                                                                             |
| Auxiliary Brake Fuel Tank Fuel Tank Capacity (It) Fuel Tank Cap Lock Diesel Exhaust Fluid Tank(It) Luggage Compartment                                                                                                                                                                                                                                                              | Turbo Brake and Retarder  250 S 19                                                                       |
| Auxiliary Brake Fuel Tank Fuel Tank Capacity (It) Fuel Tank Cap Lock Diesel Exhaust Fluid Tank(It) Luggage Compartment Luggage Capacity (m3)                                                                                                                                                                                                                                        | Turbo Brake and Retarder  250 S 19 5,5                                                                   |
| Auxiliary Brake Fuel Tank Fuel Tank Capacity (It) Fuel Tank Cap Lock Diesel Exhaust Fluid Tank(It) Luggage Compartment Luggage Capacity (m3) Carpet Covering                                                                                                                                                                                                                        | Turbo Brake and Retarder  250 S 19 5,5 S                                                                 |
| Auxiliary Brake Fuel Tank Fuel Tank Capacity (It) Fuel Tank Cap Lock Diesel Exhaust Fluid Tank(It) Luggage Compartment Luggage Capacity (m3) Carpet Covering Luggage Compartment Lighting                                                                                                                                                                                           | Turbo Brake and Retarder  250 S 19 5,5 S S                                                               |
| Auxiliary Brake Fuel Tank Fuel Tank Capacity (It) Fuel Tank Cap Lock Diesel Exhaust Fluid Tank(It) Luggage Compartment Luggage Capacity (m3) Carpet Covering Luggage Compartment Lighting Central Locking System                                                                                                                                                                    | Turbo Brake and Retarder  250 S 19 5,5 S S Opt                                                           |
| Auxiliary Brake Fuel Tank Fuel Tank Capacity (It) Fuel Tank Cap Lock Diesel Exhaust Fluid Tank(It) Lugage Compartment Lugage Capacity (m3) Carpet Covering Luggage Compartment Lighting Central Locking System Luggage Compartment Lids                                                                                                                                             | Turbo Brake and Retarder  250 S 19 5,5 S S Opt Vertical Opening                                          |
| Auxiliary Brake Fuel Tank Fuel Tank Capacity (It) Fuel Tank Cap Lock Diesel Exhaust Fluid Tank(It) Luggage Compartment Luggage Capacity (m3) Carpet Covering Luggage Compartment Lighting Central Locking System Luggage Compartment Lids Luggage Compartment Lids Luggage Compartment Door Warning                                                                                 | Turbo Brake and Retarder  250 S 19 5,5 S S Opt Vertical Opening S                                        |
| Auxiliary Brake Fuel Tank Fuel Tank Capacity (It) Fuel Tank Cap Lock Diesel Exhaust Fluid Tank(It) Lugage Compartment Luggage Capacity (m3) Carpet Covering Luggage Compartment Lighting Central Locking System Luggage Compartment Lids Luggage Compartment Lids Luggage Compartment Door Warning Interior Luggage Racks                                                           | Turbo Brake and Retarder  250 S 19 5,5 S S Opt Vertical Opening                                          |
| Auxiliary Brake Fuel Tank Fuel Tank Capacity (It) Fuel Tank Cap Lock Diesel Exhaust Fluid Tank(It) Lugage Compartment Luggage Capacity (m3) Carpet Covering Luggage Compartment Lighting Central Locking System Luggage Compartment Lids Luggage Compartment Door Warning Interior Luggage Racks Electrical System                                                                  | Turbo Brake and Retarder  250 S 19 5,5 S S Opt Vertical Opening S S                                      |
| Auxiliary Brake Fuel Tank Fuel Tank Capacity (It) Fuel Tank Cap Lock Diesel Exhaust Fluid Tank(It) Lugage Compartment Luggage Capacity (m3) Carpet Covering Luggage Compartment Lighting Central Locking System Luggage Compartment Lids Luggage Compartment Door Warning Interior Luggage Racks Electrical System Nominal Voltage                                                  | Turbo Brake and Retarder  250 S 19 5,5 S S Opt Vertical Opening S S 24V                                  |
| Auxiliary Brake Fuel Tank Fuel Tank Capacity (It) Fuel Tank Cap Lock Diesel Exhaust Fluid Tank(It) Luggage Compartment Luggage Capacity (m3) Carpet Covering Luggage Compartment Lighting Central Locking System Luggage Compartment Lids Luggage Compartment Door Warning Interior Luggage Racks Electrical System Nominal Voltage Battery                                         | Turbo Brake and Retarder  250 S 19 5,5 S S Opt Vertical Opening S S 24V 24V 224V (2x12V) -150 Ah         |
| Auxiliary Brake Fuel Tank Fuel Tank Capacity (It) Fuel Tank Cap Lock Diesel Exhaust Fluid Tank(It) Lugage Compartment Luggage Capacity (m3) Carpet Covering Luggage Compartment Lighting Central Locking System Luggage Compartment Lids Luggage Compartment Door Warning Interior Luggage Racks Electrical System Nominal Voltage                                                  | Turbo Brake and Retarder  250 S 19 5,5 S S Opt Vertical Opening S S S 44V 24V (2x12V) -150 Ah 24V - 5 kW |
| Auxiliary Brake Fuel Tank Fuel Tank Capacity (It) Fuel Tank Cap Lock Diesel Exhaust Fluid Tank(It) Luggage Compartment Luggage Capacity (m3) Carpet Covering Luggage Compartment Lighting Central Locking System Luggage Compartment Lids Luggage Compartment Door Warning Interior Luggage Racks Electrical System Nominal Voltage Battery                                         | Turbo Brake and Retarder  250 S 19 5,5 S S Opt Vertical Opening S S 24V 24V 224V (2x12V) -150 Ah         |
| Auxiliary Brake Fuel Tank Fuel Tank Capacity (It) Fuel Tank Cap Lock Diesel Exhaust Fluid Tank(It) Luggage Compartment Luggage Capacity (m3) Carpet Covering Luggage Compartment Lighting Central Locking System Luggage Compartment Lids Luggage Compartment Lids Luggage Compartment Door Warning Interior Luggage Racks Electrical System Nominal Voltage Battery Starter Engine | Turbo Brake and Retarder  250 S 19 5,5 S S Opt Vertical Opening S S S 44V 24V (2x12V) -150 Ah 24V - 5 kW |