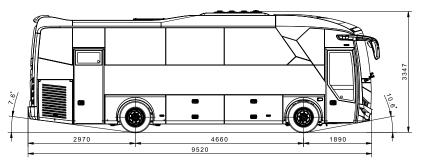

VISIGO

| TECHNICAL SPECIFICATIONS                                                                                                                                                                                                                                                                                                                                                            | VISIGO                                                                                                   |
|-------------------------------------------------------------------------------------------------------------------------------------------------------------------------------------------------------------------------------------------------------------------------------------------------------------------------------------------------------------------------------------|----------------------------------------------------------------------------------------------------------|
| Dimensions (mm)                                                                                                                                                                                                                                                                                                                                                                     |                                                                                                          |
| Maximum Length                                                                                                                                                                                                                                                                                                                                                                      | 9560                                                                                                     |
| Maximum Width                                                                                                                                                                                                                                                                                                                                                                       | 2454                                                                                                     |
| Maximum Height                                                                                                                                                                                                                                                                                                                                                                      | 3368 (Inc. A/C)                                                                                          |
| Wheelbase                                                                                                                                                                                                                                                                                                                                                                           | 4660                                                                                                     |
| Front Overhang                                                                                                                                                                                                                                                                                                                                                                      | 1890                                                                                                     |
| Rear Overhang                                                                                                                                                                                                                                                                                                                                                                       | 3010                                                                                                     |
| Front Track Width                                                                                                                                                                                                                                                                                                                                                                   | 2012                                                                                                     |
| Rear Track Width                                                                                                                                                                                                                                                                                                                                                                    | 1751                                                                                                     |
| Inner Height                                                                                                                                                                                                                                                                                                                                                                        | 1950 (Max)                                                                                               |
| Weights (kg)                                                                                                                                                                                                                                                                                                                                                                        |                                                                                                          |
| Gross Vehicle Weight                                                                                                                                                                                                                                                                                                                                                                | 13500                                                                                                    |
| Curb Weight                                                                                                                                                                                                                                                                                                                                                                         | 9150                                                                                                     |
| Front Axle Capacity                                                                                                                                                                                                                                                                                                                                                                 | 5000                                                                                                     |
| Rear Axle Capacity                                                                                                                                                                                                                                                                                                                                                                  | 8500                                                                                                     |
| Engine                                                                                                                                                                                                                                                                                                                                                                              |                                                                                                          |
| Model                                                                                                                                                                                                                                                                                                                                                                               | CUMMINS ISB 6.7 E6 250B (Euro VI)                                                                        |
| Type                                                                                                                                                                                                                                                                                                                                                                                | Commonrail Turbo Diesel Intercooler                                                                      |
| Cylinders                                                                                                                                                                                                                                                                                                                                                                           | 6                                                                                                        |
| Displacement (cc)                                                                                                                                                                                                                                                                                                                                                                   | 6700                                                                                                     |
| Maximum Power (PS/rpm)                                                                                                                                                                                                                                                                                                                                                              | 244 / 2100                                                                                               |
| Maximum Torque (Nm/rpm (Kgm/rpm)                                                                                                                                                                                                                                                                                                                                                    | 1000 / 1200-1600                                                                                         |
| Transmission                                                                                                                                                                                                                                                                                                                                                                        | 10007 1200 1000                                                                                          |
| Model                                                                                                                                                                                                                                                                                                                                                                               | Automated, ZF 6AS1010BO                                                                                  |
| Final Gear Ratio                                                                                                                                                                                                                                                                                                                                                                    | 4,1                                                                                                      |
| Clutch                                                                                                                                                                                                                                                                                                                                                                              | Dry Type                                                                                                 |
| Steering System                                                                                                                                                                                                                                                                                                                                                                     | Hydraulic, Tilt and Telescopic                                                                           |
| Minimum Turning Radius (mm)                                                                                                                                                                                                                                                                                                                                                         | 7100                                                                                                     |
| Tyres                                                                                                                                                                                                                                                                                                                                                                               | 265/70 R19,5                                                                                             |
| Gradeability (%)                                                                                                                                                                                                                                                                                                                                                                    | 43,50                                                                                                    |
| Suspensions                                                                                                                                                                                                                                                                                                                                                                         | 40,00                                                                                                    |
| Odapenalona                                                                                                                                                                                                                                                                                                                                                                         | Air Suspension - 2 Air Bellows                                                                           |
| Front                                                                                                                                                                                                                                                                                                                                                                               | Independent Suspension                                                                                   |
| Rear                                                                                                                                                                                                                                                                                                                                                                                | Air Suspension - 4 Air Bellows                                                                           |
| Kneeling System                                                                                                                                                                                                                                                                                                                                                                     | S                                                                                                        |
| Brake System                                                                                                                                                                                                                                                                                                                                                                        | -                                                                                                        |
| Front / Rear                                                                                                                                                                                                                                                                                                                                                                        | Disc / Disc                                                                                              |
| System                                                                                                                                                                                                                                                                                                                                                                              | EBS, ESC, ABS, ASR                                                                                       |
| Cyclan                                                                                                                                                                                                                                                                                                                                                                              | Full Air Brake System, Dual Circuit, Electron                                                            |
| Service                                                                                                                                                                                                                                                                                                                                                                             | ical actuated                                                                                            |
| Parking Brake                                                                                                                                                                                                                                                                                                                                                                       |                                                                                                          |
|                                                                                                                                                                                                                                                                                                                                                                                     | Air Actuated, Operating on Rear Axle                                                                     |
|                                                                                                                                                                                                                                                                                                                                                                                     | Air Actuated, Operating on Rear Axle                                                                     |
| Auxiliary Brake                                                                                                                                                                                                                                                                                                                                                                     | Air Actuated, Operating on Rear Axle  Turbo Brake and Retarder                                           |
| Auxiliary Brake<br>Fuel Tank                                                                                                                                                                                                                                                                                                                                                        | Turbo Brake and Retarder                                                                                 |
| Auxiliary Brake<br>Fuel Tank<br>Fuel Tank Capacity (It)                                                                                                                                                                                                                                                                                                                             | Turbo Brake and Retarder 250                                                                             |
| Auxiliary Brake Fuel Tank Fuel Tank Capacity (It) Fuel Tank Cap Lock                                                                                                                                                                                                                                                                                                                | Turbo Brake and Retarder  250 S                                                                          |
| Auxiliary Brake Fuel Tank Fuel Tank Capacity (It) Fuel Tank Cap Lock Diesel Exhaust Fluid Tank(It)                                                                                                                                                                                                                                                                                  | Turbo Brake and Retarder 250                                                                             |
| Auxiliary Brake Fuel Tank Fuel Tank Capacity (It) Fuel Tank Cap Lock Diesel Exhaust Fluid Tank(It) Luggage Compartment                                                                                                                                                                                                                                                              | Turbo Brake and Retarder  250 S 19                                                                       |
| Auxiliary Brake Fuel Tank Fuel Tank Capacity (It) Fuel Tank Cap Lock Diesel Exhaust Fluid Tank(It) Luggage Compartment Luggage Capacity (m3)                                                                                                                                                                                                                                        | Turbo Brake and Retarder  250 S 19 5,5                                                                   |
| Auxiliary Brake Fuel Tank Fuel Tank Capacity (It) Fuel Tank Cap Lock Diesel Exhaust Fluid Tank(It) Luggage Compartment Luggage Capacity (m3) Carpet Covering                                                                                                                                                                                                                        | Turbo Brake and Retarder  250 S 19 5,5 S                                                                 |
| Auxiliary Brake Fuel Tank Fuel Tank Capacity (It) Fuel Tank Cap Lock Diesel Exhaust Fluid Tank(It) Luggage Compartment Luggage Capacity (m3) Carpet Covering Luggage Compartment Lighting                                                                                                                                                                                           | Turbo Brake and Retarder  250 S 19 5,5 S S                                                               |
| Auxiliary Brake Fuel Tank Fuel Tank Capacity (It) Fuel Tank Cap Lock Diesel Exhaust Fluid Tank(It) Luggage Compartment Luggage Capacity (m3) Carpet Covering Luggage Compartment Lighting Central Locking System                                                                                                                                                                    | Turbo Brake and Retarder  250 S 19 5,5 S S Opt                                                           |
| Auxiliary Brake Fuel Tank Fuel Tank Capacity (It) Fuel Tank Cap Lock Diesel Exhaust Fluid Tank(It) Lugage Compartment Lugage Capacity (m3) Carpet Covering Luggage Compartment Lighting Central Locking System Luggage Compartment Lids                                                                                                                                             | Turbo Brake and Retarder  250 S 19 5,5 S S Opt Vertical Opening                                          |
| Auxiliary Brake Fuel Tank Fuel Tank Capacity (It) Fuel Tank Cap Lock Diesel Exhaust Fluid Tank(It) Luggage Compartment Luggage Capacity (m3) Carpet Covering Luggage Compartment Lighting Central Locking System Luggage Compartment Lids Luggage Compartment Lids Luggage Compartment Door Warning                                                                                 | Turbo Brake and Retarder  250 S 19 5,5 S S Opt Vertical Opening S                                        |
| Auxiliary Brake Fuel Tank Fuel Tank Capacity (It) Fuel Tank Cap Lock Diesel Exhaust Fluid Tank(It) Lugage Compartment Luggage Capacity (m3) Carpet Covering Luggage Compartment Lighting Central Locking System Luggage Compartment Lids Luggage Compartment Lids Luggage Compartment Door Warning Interior Luggage Racks                                                           | Turbo Brake and Retarder  250 S 19 5,5 S S Opt Vertical Opening                                          |
| Auxiliary Brake Fuel Tank Fuel Tank Capacity (It) Fuel Tank Cap Lock Diesel Exhaust Fluid Tank(It) Lugage Compartment Luggage Capacity (m3) Carpet Covering Luggage Compartment Lighting Central Locking System Luggage Compartment Lids Luggage Compartment Door Warning Interior Luggage Racks Electrical System                                                                  | Turbo Brake and Retarder  250 S 19 5,5 S S Opt Vertical Opening S S                                      |
| Auxiliary Brake Fuel Tank Fuel Tank Capacity (It) Fuel Tank Cap Lock Diesel Exhaust Fluid Tank(It) Lugage Compartment Luggage Capacity (m3) Carpet Covering Luggage Compartment Lighting Central Locking System Luggage Compartment Lids Luggage Compartment Door Warning Interior Luggage Racks Electrical System Nominal Voltage                                                  | Turbo Brake and Retarder  250 S 19 5,5 S S Opt Vertical Opening S S 24V                                  |
| Auxiliary Brake Fuel Tank Fuel Tank Capacity (It) Fuel Tank Cap Lock Diesel Exhaust Fluid Tank(It) Luggage Compartment Luggage Capacity (m3) Carpet Covering Luggage Compartment Lighting Central Locking System Luggage Compartment Lids Luggage Compartment Door Warning Interior Luggage Racks Electrical System Nominal Voltage Battery                                         | Turbo Brake and Retarder  250 S 19 5,5 S S Opt Vertical Opening S S 24V 24V 224V (2x12V) -150 Ah         |
| Auxiliary Brake Fuel Tank Fuel Tank Capacity (It) Fuel Tank Cap Lock Diesel Exhaust Fluid Tank(It) Lugage Compartment Luggage Capacity (m3) Carpet Covering Luggage Compartment Lighting Central Locking System Luggage Compartment Lids Luggage Compartment Door Warning Interior Luggage Racks Electrical System Nominal Voltage                                                  | Turbo Brake and Retarder  250 S 19 5,5 S S Opt Vertical Opening S S S 44V 24V (2x12V) -150 Ah 24V - 5 kW |
| Auxiliary Brake Fuel Tank Fuel Tank Capacity (It) Fuel Tank Cap Lock Diesel Exhaust Fluid Tank(It) Luggage Compartment Luggage Capacity (m3) Carpet Covering Luggage Compartment Lighting Central Locking System Luggage Compartment Lids Luggage Compartment Door Warning Interior Luggage Racks Electrical System Nominal Voltage Battery                                         | Turbo Brake and Retarder  250 S 19 5,5 S S Opt Vertical Opening S S 24V 24V 224V (2x12V) -150 Ah         |
| Auxiliary Brake Fuel Tank Fuel Tank Capacity (It) Fuel Tank Cap Lock Diesel Exhaust Fluid Tank(It) Luggage Compartment Luggage Capacity (m3) Carpet Covering Luggage Compartment Lighting Central Locking System Luggage Compartment Lids Luggage Compartment Lids Luggage Compartment Door Warning Interior Luggage Racks Electrical System Nominal Voltage Battery Starter Engine | Turbo Brake and Retarder  250 S 19 5,5 S S Opt Vertical Opening S S S 44V 24V (2x12V) -150 Ah 24V - 5 kW |